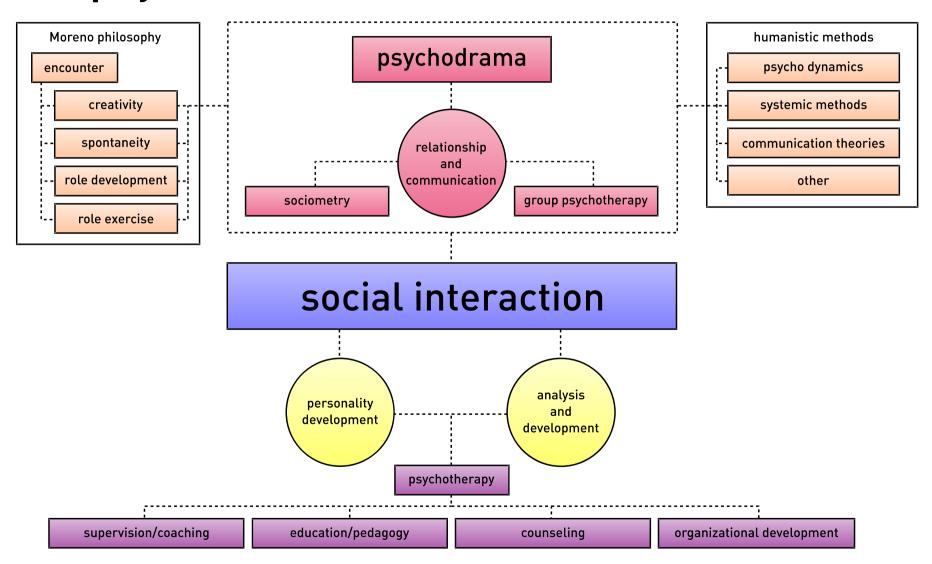

### **Core Emphasis**

social interaction psychodrama trainings analysis and development within a social context