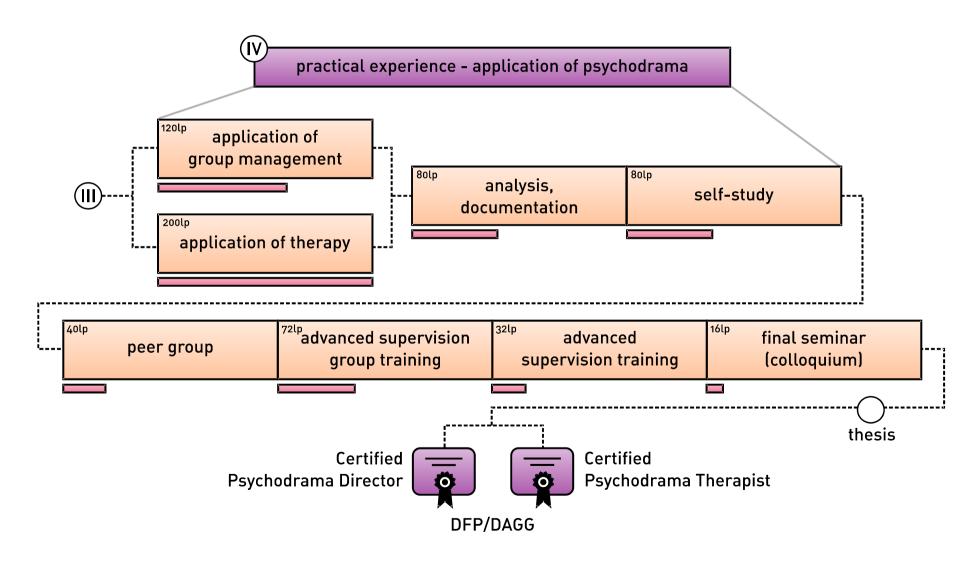

iety for Supervision (DGSv)
further relationships (IGT, EAP)

### Acceptance

German Government Agency for Social Affairs, Family, Healthcare and Consumer Protection many seminars are accredited by the official psychotherapy association

#### Lecturers

14 specialist as staff members addionally a pool of 24 guest lecturers

# **Philosophy**



# Psychodrama Training



Certificates are approved by the German Professional Psychodrama Association DFP and DAGG.

**DFP** Deutscher Fachverband für Psychodrama German Psychodrama Association

**DAGG** Deutscher Arbeitskreis für Gruppenpsychotherapie and Gruppendynamik German Research Group for Group Psychotherapy and Group Dynamics

### Psychodrama Basic Training



# Psychodrama Advanced Training



# Psychodrama Advanced Training - Experience



# Supervision/Coaching Training



Certificate is approved by the German Society for Supervision.

**DGSv** Deutsche Gesellschaft für Supervision German Society for Supervision

# Supervision/Coaching Training - Level 1 and 2



# Supervision/Coaching Training - Level 3



# **Training Contents**



### **Lecturers and Guest Lecturers**



Paul Gerhard Grapentin supervision, coaching, couple therapy theologian, Hamburg



Ute Binnenbruck

child and youth psychotherapy, psychotherapy Dipl.-Psych. (psychologist) psych. psychotherapist, Hamburg



Dr. Marén Burrack

Dr. med., medical specialist for psychiatry, psychotherapy and psychoanalysis, Hamburg



**Drumi Dimtschev** 

psychotherapy, psychiatry medical specialist for psychiatry and psychotherapy, Hameln



Alfred Hinz

psychiatry

ps