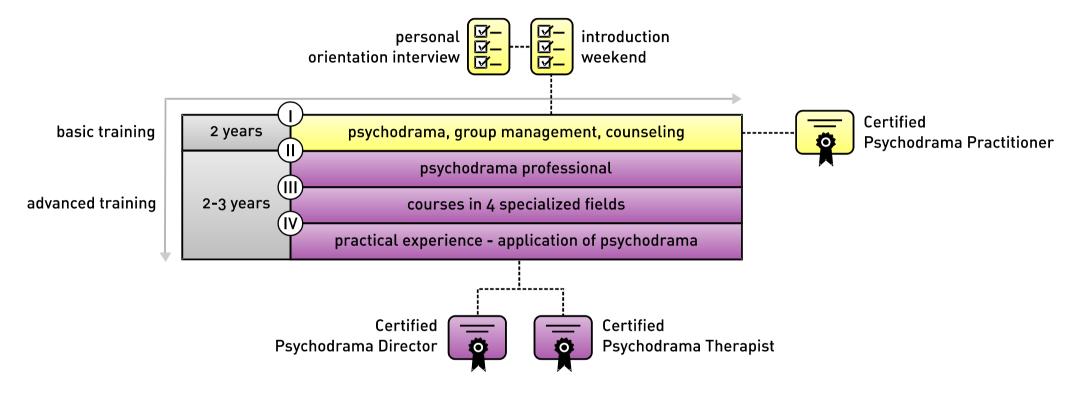

# Psychodrama Training

Certificates are approved by the German Professional Psychodrama Association DFP and DAGG.

**DFP** Deutscher Fachverband für Psychodrama German Psychodrama Association

**DAGG** Deutscher Arbeitskreis für Gruppenpsychotherapie and Gruppendynamik German Research Group for Group Psychotherapy and Group Dynamics

### Psychodrama Basic Training

# Psychodrama Advanced Training

# Psychodrama Advanced Training - Experience