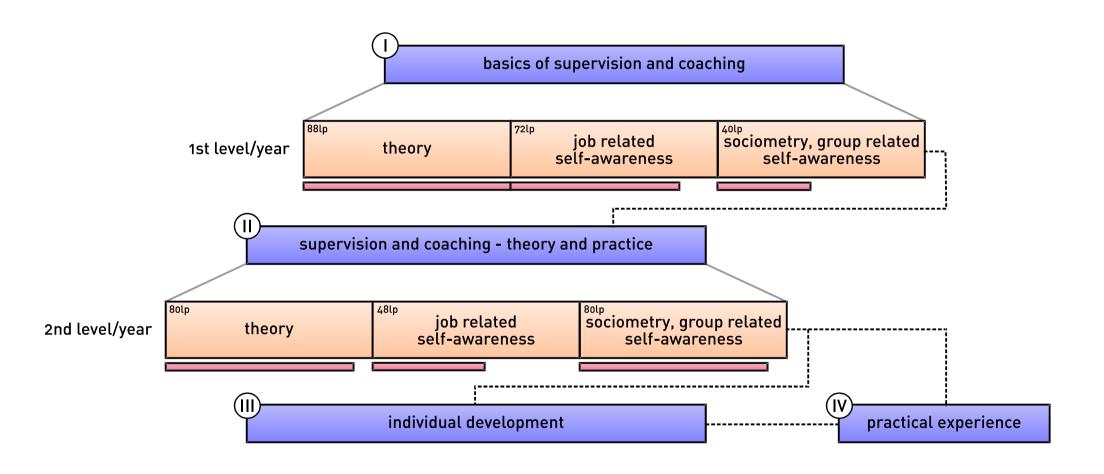

ciation

#### Lecturers

14 specialist as staff members addionally a pool of 24 guest lecturers

# **Philosophy**



# Psychodrama Training



Certificates are approved by the German Professional Psychodrama Association DFP and DAGG.

**DFP** Deutscher Fachverband für Psychodrama German Psychodrama Association

**DAGG** Deutscher Arbeitskreis für Gruppenpsychotherapie and Gruppendynamik German Research Group for Group Psychotherapy and Group Dynamics

### Psychodrama Basic Training



# Psychodrama Advanced Training



# Psychodrama Advanced Training - Experience



# Supervision/Coaching Training



Certificate is approved by the German Society for Supervision.

**DGSv** Deutsche Gesellschaft für Supervision German Society for Supervision

# Supervision/Coaching Training - Level 1 and 2



# Supervision/Coaching Training - Level 3



# **Training Contents**



### **Lecturers and Guest Lecturers**



Paul Gerhard Grapentin supervision, coaching, couple therapy theologian, Hamburg



Ute Binnenbruck

child and youth psychotherapy, psychotherapy Dipl.-Psych. (psychologist) psych. psychotherapist, Hamburg



Dr. Marén Burrack

Dr. med., medical specialist for psychiatry, psychotherapy and psychoanalysis, Hamburg



**Drumi Dimtschev** 

psychotherapy, psychiatry medical specialist for psychiatry and psychotherapy, Hameln



Alfred Hinz

psychiatry

psychosocial couns., psychoth. addiction therapy
Dipl.-Psych. (psychologist), psych. psychotherapist,
Hamburg



Karin Peterson

psychotherapy

Dipl.-Psych. (psychologist), psych. psychotherapist, Hamburg



Ute Prahl

supervision,