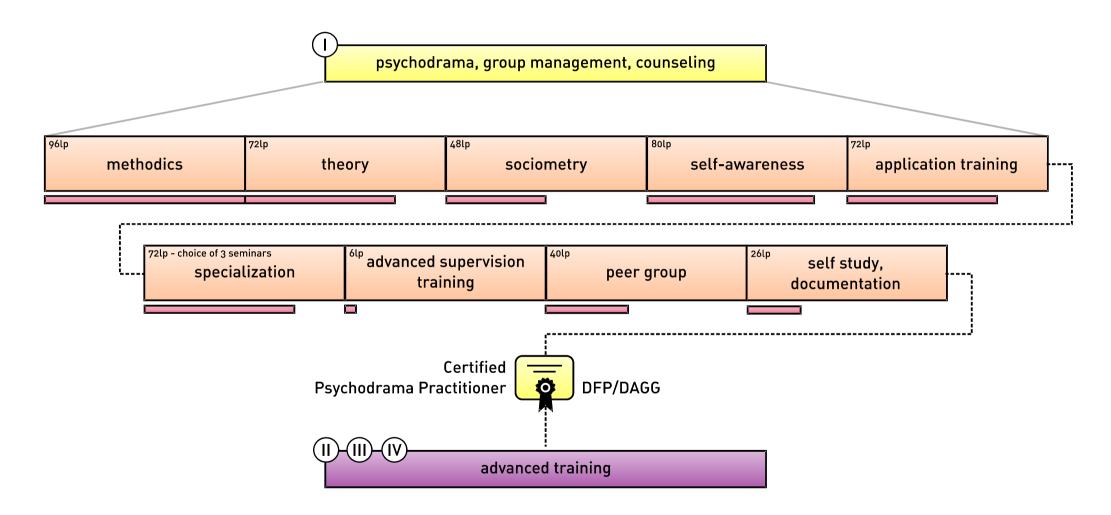

German Research Group for Group Psychotherapy
and Group Dynamics (DAGG)
German Society for Supervision (DGSv)
further relationships (IGT, EAP)

### Acceptance

German Government Agency for Social Affairs, Family, Healthcare and Consumer Protection many seminars are accredited by the official psychotherapy association

#### Lecturers

14 specialist as staff members addionally a pool of 24 guest lecturers

# **Philosophy**



# Psychodrama Training



Certificates are approved by the German Professional Psychodrama Association DFP and DAGG.

**DFP** Deutscher Fachverband für Psychodrama German Psychodrama Association

**DAGG** Deutscher Arbeitskreis für Gruppenpsychotherapie and Gruppendynamik German Research Group for Group Psychotherapy and Group Dynamics

### Psychodrama Basic Training



# Psychodrama Advanced Training



# Psychodrama Advanced Training - Experience



# Supervision/Coaching Training



Certificate is approved by the German Society for Supervision.

**DGSv** Deutsche Gesellschaft für Supervision German Society for Supervision

# Supervision/Coaching Training - Level 1 and 2



# Supervision/Coaching Training - Level 3



# **Training Contents**



### **Lecturers and Guest Lecturers**



Paul Gerhard Grapentin supervision, coaching, couple therapy theologian, Hamburg



Ute Binnenbruck

child and youth psychotherapy, psychotherapy Dipl.-Psych. (psychologist) psych. psychotherapist, Hamburg



Dr. Marén Burrack

Dr. med., medical specialist for psychiatry, psychotherapy and psychoanalysis, Hamburg



**Drumi Dimtschev** 

psychotherapy, psychiatry medical