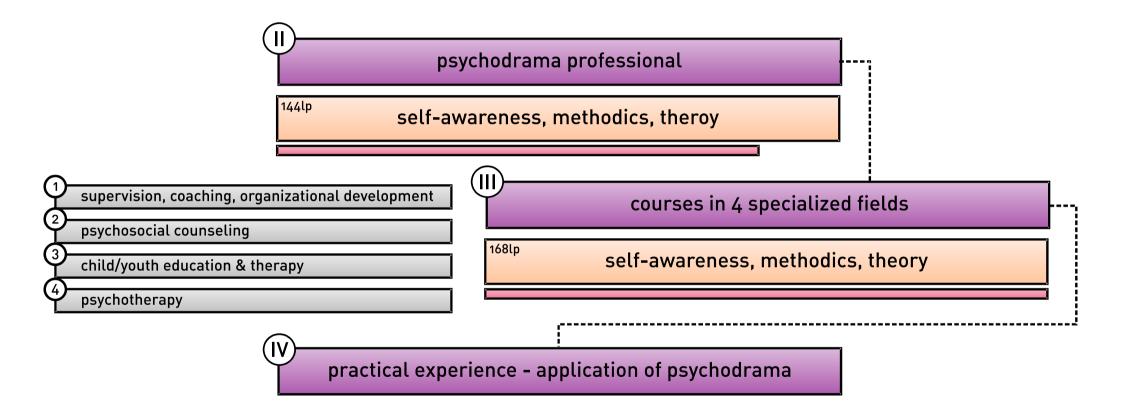

### Psychodrama Basic Training

# Psychodrama Advanced Training

# Psychodrama Advanced Training - Experience