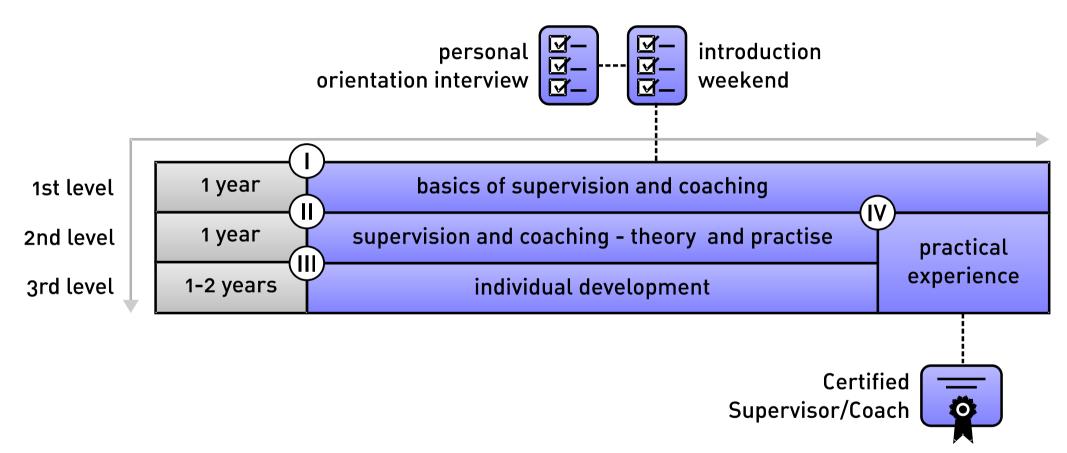

# Supervision/Coaching Training

Certificate is approved by the German Society for Supervision.

**DGSv** Deutsche Gesellschaft für Supervision German Society for Supervision

# Supervision/Coaching Training - Level 1 and 2

# Supervision/Coaching Training - Level 3