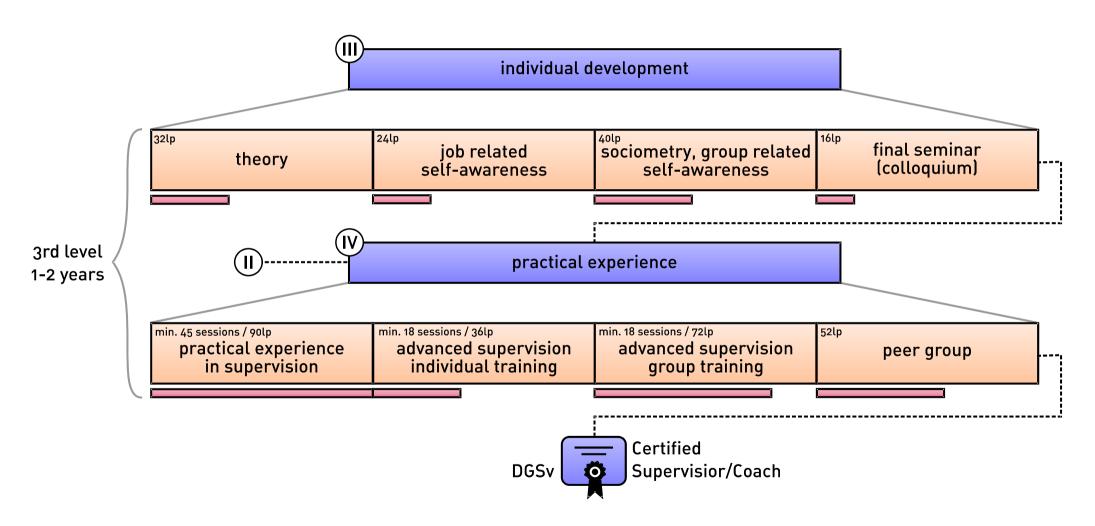

# Supervision/Coaching Training

Certificate is approved by the German Society for Supervision.

**DGSv** Deutsche Gesellschaft für Supervision German Society for Supervision

# Supervision/Coaching Training - Level 1 and 2

# Supervision/Coaching Training - Level 3