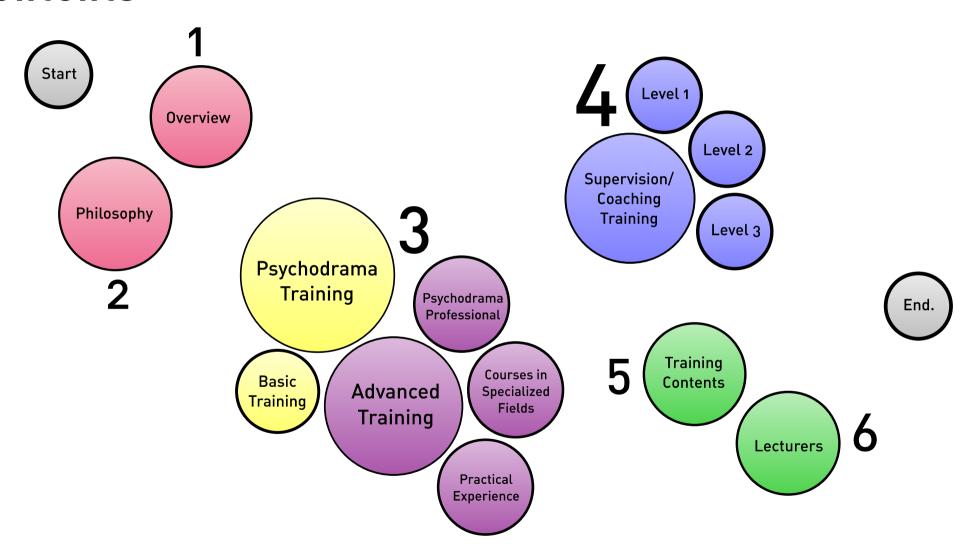

### **Trainings**

Cert. Psychodrama Practioner (DFP/DAGG)

Cert. Psychodrama Director (DFP/DAGG)

Cert. Psychodrama Therapist (DFP/DAGG)

Cert. Supervisor/Coach (DGSv)

further trainings for psychosocial counseling

# Psychodrama Training

Certificates are approved by the German Professional Psychodrama Association DFP and DAGG.

**DFP** Deutscher Fachverband für Psychodrama German Psychodrama Association

**DAGG** Deutscher Arbeitskreis für Gruppenpsychotherapie and Gruppendynamik German Research Group for Group Psychotherapy and Group Dynamics

# Psychodrama Advanced Training

# Psychodrama Advanced Training - Experience

# Supervision/Coaching Training

Certificate is approved by the German Society for Supervision.

**DGSv** Deutsche Gesellschaft für Supervision German Society for Supervision

# Supervision/Coaching Training - Level 1 and 2

# Supervision/Coaching Training - Level 3

# **Training Contents**

### **Lecturers and Guest Lecturers**

Paul Gerhard Grapentin supervision, coaching, couple therapy theologian, Hamburg

Ute Binnenbruck

child and youth psychotherapy, psychotherapy Dipl.-Psych. (psychologist) psych. psychotherapist, Hamburg